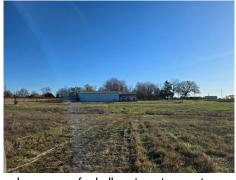

## \$ 510,000

Looking for Cattle Country? Check out this 60 acre tract, crossed fenced into three large sections, 4 ponds, one area for bull pasture, two pastures for grazing, and the third is an awesome improved hay meadow. Large barn with an cozy 1 bedroom/1 bath apartment, with a propane fireplace, working pens and a pipe corral. All the fences are updated multi strang barb wire and t post. Owner has raised cattle and baled hay on the property for years. Property has two county road frontage and a portion of Hwy 60. Great location with easy access to Bartlesville and Hwy 75 or Nowata and 169.