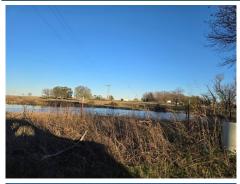

## \$ 510,000

Looking for Cattle Country? Check out this 60 acre tract, crossed fenced into three large sections, 4 ponds, one area for bull pasture, two pastures for grazing, and the third is an awesome improved hay meadow. Large barn with an cozy 1 bedroom/1 bath apartment, with a propane fireplace, working pens and a pipe corral. All the fences are updated multi strang barb wire and t post. Owner has raised cattle and baled hay on the property for years. Property has two county road frontage and a portion of Hwy 60. Great location with easy access to Bartlesville and Hwy 75 or Nowata and 169.