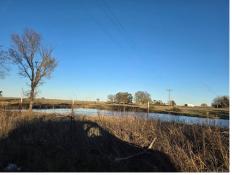

## \$ 510,000

Looking for Cattle Country? Check out this 60 acre tract, crossed fenced into three large sections, 4 ponds, one area for bull pasture, two pastures for grazing, and the third is an awesome improved hay meadow. Large barn with an cozy 1 bedroom/1 bath apartment, with a propane fireplace, working pens and a pipe corral. All the fences are updated multi strang barb wire and t post. Owner has raised cattle and baled hay on the property for years. Property has two county road frontage and a portion of Hwy 60. Great location with easy access to Bartlesville and Hwy 75 or Nowata and 169.